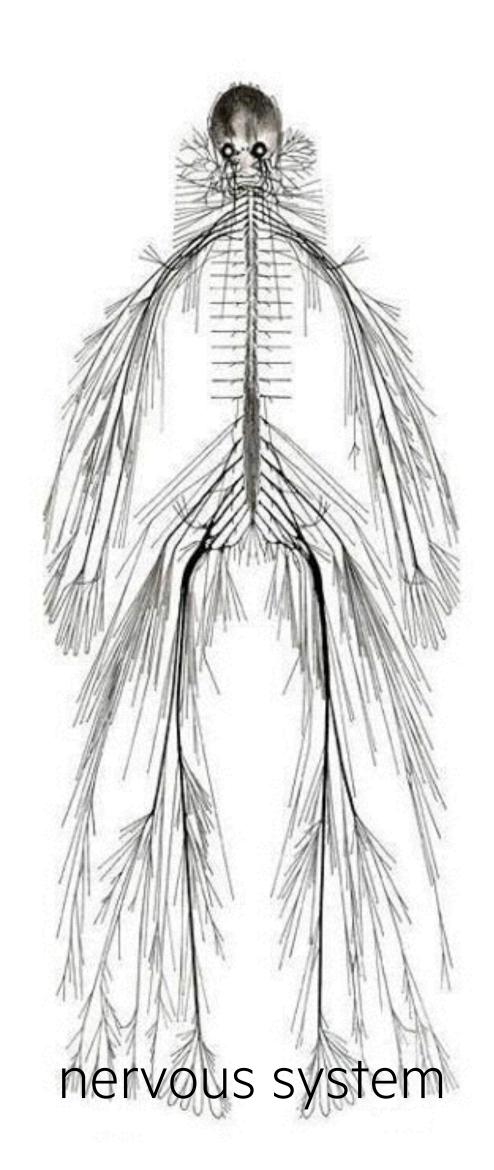

Thus, paradoxically, the more science and technology succeed, the more opaque and obscure they become."

Bruno Latour

Blackbox

sensory homunculus

GUI homunculus

homunculus
Wilder Penfield (1951)

first touch

- first touch
- human augmentation