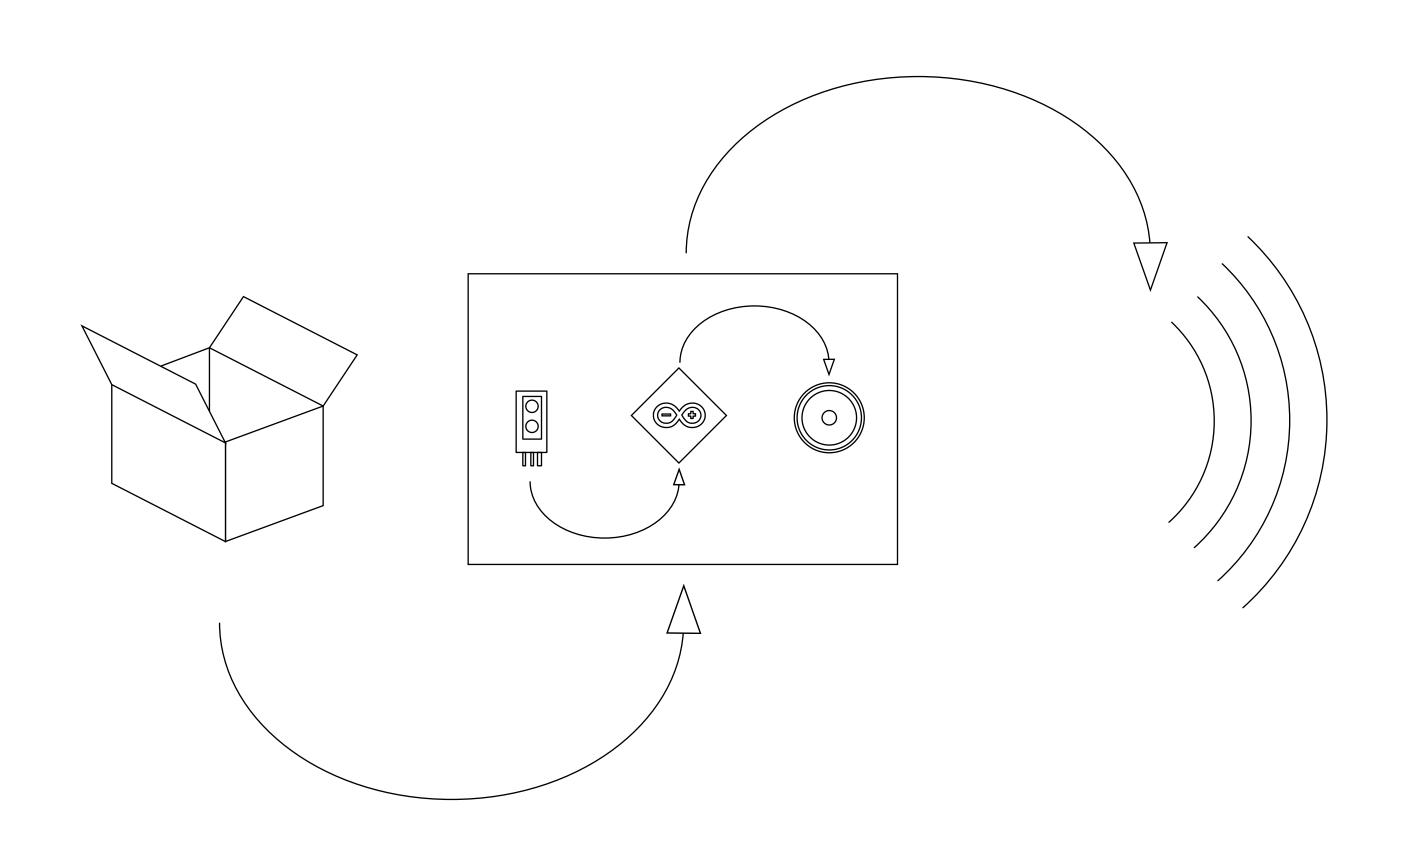

# ACTUATORS a list

DC Motor

Vibration Motor

Notifications

Servo Motor

Linear Slider

Stepper Motor

Electromagnet

Electromagnet

Solenoid

Speaker

Peltier

"A sufficiently advanced technology is indistinguishable from magic"

Arthur C. Clarke Clarke's Three Laws

Magic?

"When a machine runs efficiently [...] one need focus only on its inputs and outputs and not on its internal complexity.