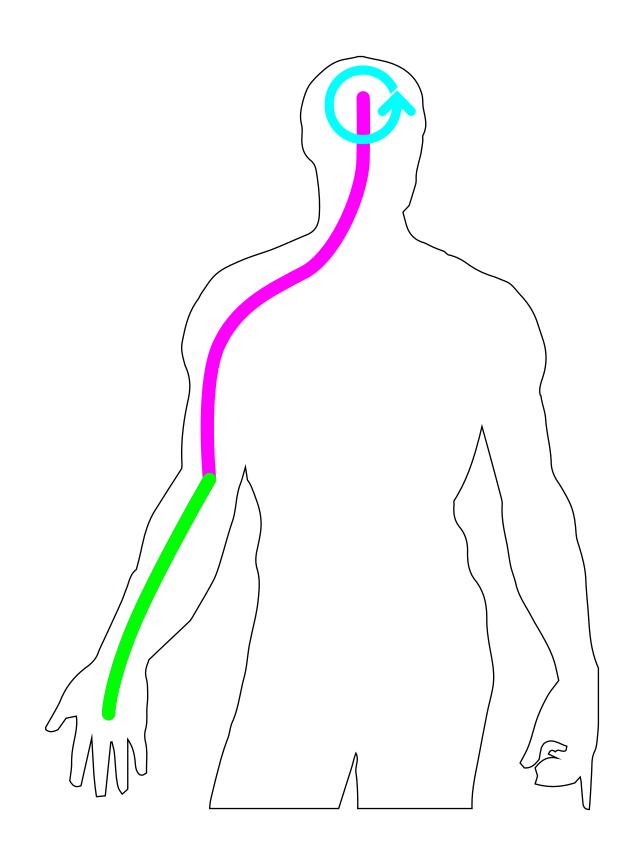

Thus, paradoxically, the more science and technology succeed, the more opaque and obscure they become."

Bruno Latour

Blackbox

sensory homunculus

GUI homunculus

homunculus
Wilder Penfield (1951)

first touch

- first touch
- human augmentation