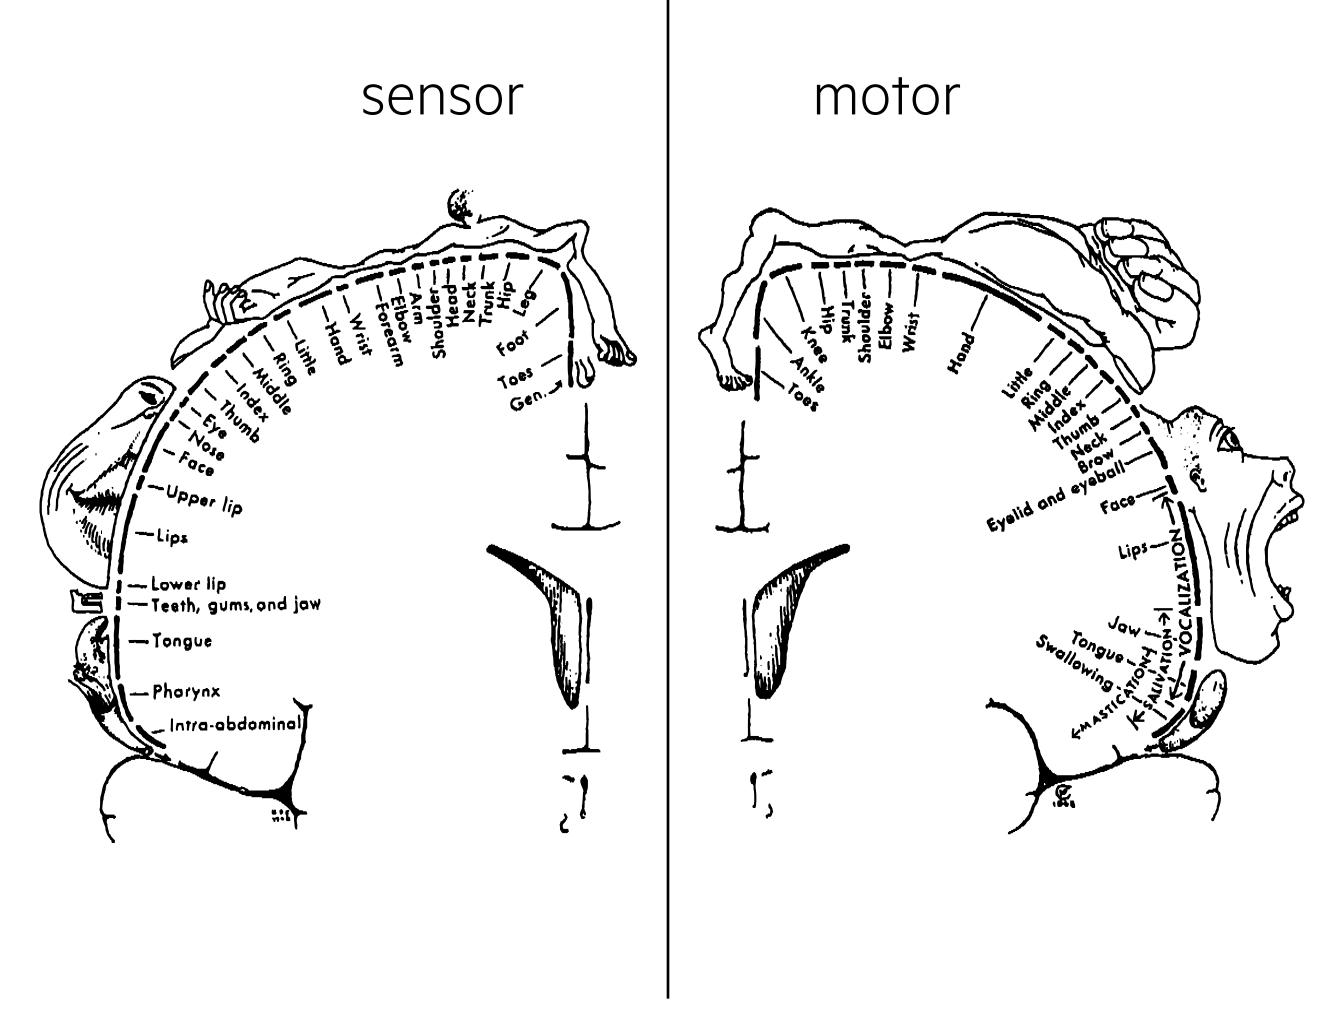

Thus, paradoxically, the more science and technology succeed, the more opaque and obscure they become."

Bruno Latour

Blackbox

sensory homunculus

GUI homunculus

homunculus
Wilder Penfield (1951)

first touch

- first touch
- human augmentation