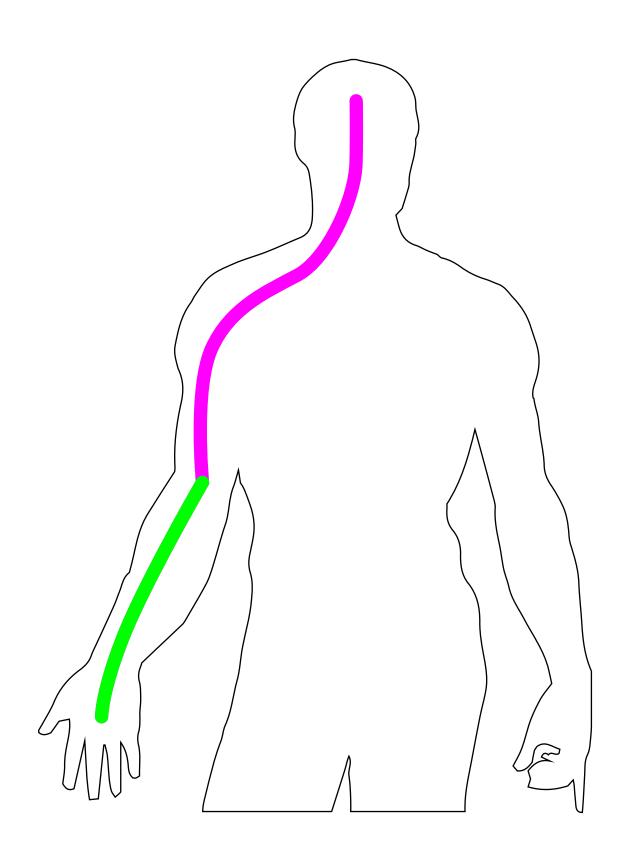

Thus, paradoxically, the more science and technology succeed, the more opaque and obscure they become."

Bruno Latour

Blackbox

sensory homunculus

GUI homunculus

homunculus
Wilder Penfield (1951)

first touch

- first touch
- human augmentation